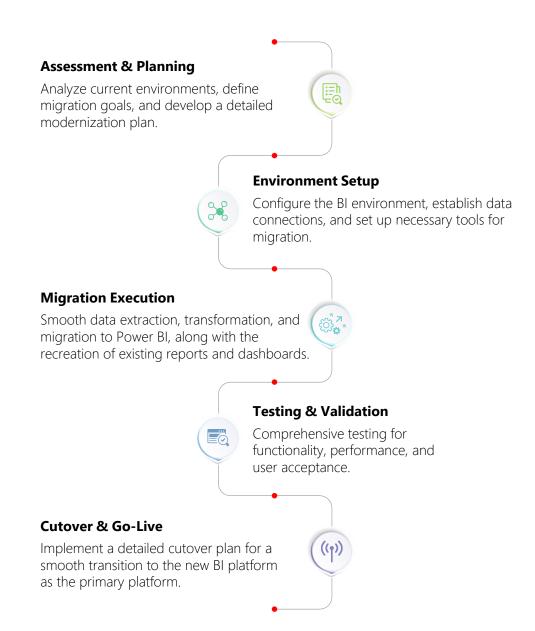

# Sonata's **BI Modernization Approach**

Sonata's BI Modernization Approach ensures a seamless migration to Power BI that maximizes business value at every step: