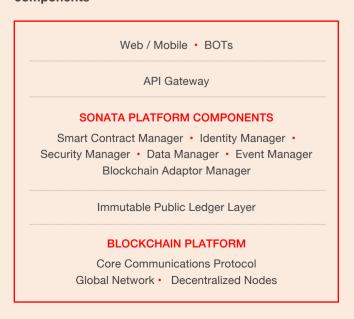

# SONATA OFFERINGS

A reference architecture for Blockchain solutions implementation leveraging Blockchain core components and Sonata's platform components